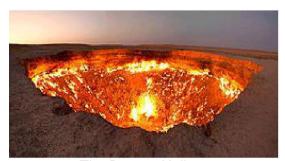

# **∀** The Sites

I've restored energy sites in the US over the past 15 years at my expense. There are 50 critical sites in over 25 countries I will visit in two years, some of them twice. Two of the sites:

The Door to Hell

A big rock in Jerusalem which needs to shift

#### **∀** The Door to Hell

In the desert in Turkmenistan is an unusual 100 meter wide hole. It was created in 1971 when the Soviets were drilling for natural gas, hit a massive gas cavern (eureka!) causing the ground to collapse and the drilling rig to fall in (oopskie;-( The crater has been burning ever since. It's a minor tourist attraction with tradition being BYOM (bring your own marshmallows).

To a casual observer this is a big burning hole in the middle of nowhere. Meditating on it I realized the cavern had been a resonant chamber for the earth's chi. As it isn't possible to do physical restoration, my plan is to use a slingshot to place specially selected and energized crystals in the hole in a geometric pattern to restore as much of its original chi as possible. There are additional places to work with in the