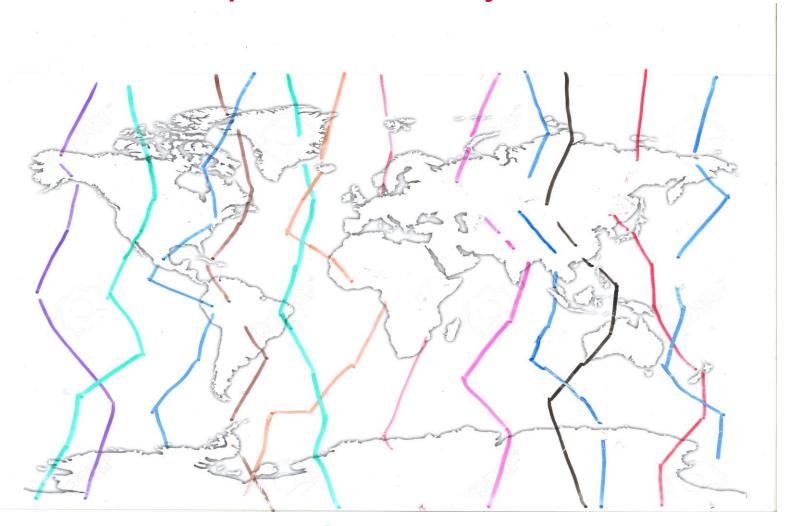

#### **Cover Art**

A gap in a meridian affects the whole planet. The map is an approximation of current meridians. I will restore where restoration is possible and in other places slightly move some.