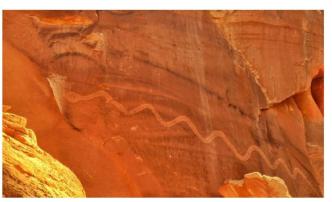

Some rock formations mark celestial events. Below are photos of a petroglyph on Summer Solstice when at noon the sun comes through a slit in rocks (left image), briefly forming an arrowhead (center) in front of the snake. A few minutes later a wolf standing on a rock (part of its neck has fallen out) and a flying shaman appear (right). The different coloration is due to light on the lens in the right photo.